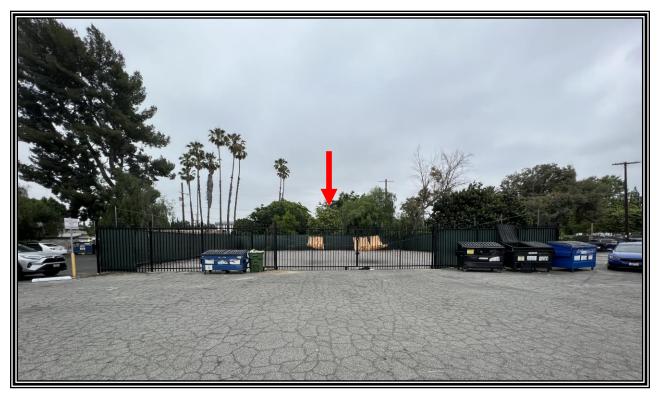

## Reseda Parking Lot Spaces - For Lease 8454 RESEDA BOULEVARD, REAR LOT

| LOCATION:    | 8454 Reseda Boulevard, Rear Lot<br>Northridge, Ca 91324                                                                                                                                  |
|--------------|------------------------------------------------------------------------------------------------------------------------------------------------------------------------------------------|
| SIZE:        | 6,000 +/- square feet                                                                                                                                                                    |
| RENTAL RATE: | \$3,500.00 per month                                                                                                                                                                     |
| AVAILABLE:   | Immediate                                                                                                                                                                                |
| COMMENTS:    | <ul> <li>* Prime main street access!</li> <li>* Near 405 &amp; 101 freeways</li> <li>* Hard to find rental parking spaces!</li> <li>* Fully secured with new wrought iron fem</li> </ul> |

- \* Fully secured with new wrought iron fence
- \* 24 hour Access and Power available